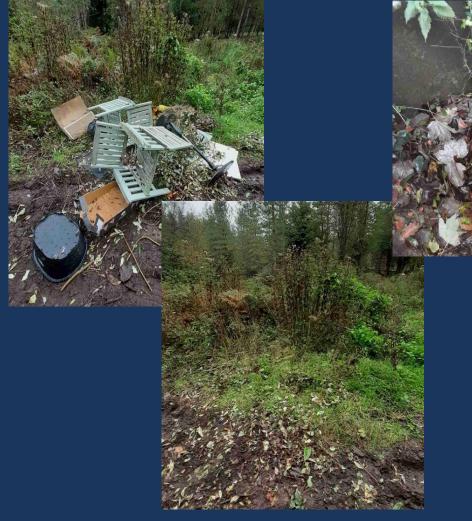

| Animal Carcass Removal                          | 1                                                                                      |  |
| Penyard                                                       | Revells Lane<br>B4224 from B4225<br>C1281 Aston Crews<br>Woodend Lane | Pothole Repairs                                 | 4 jobs   2sq mtrs<br>2 jobs   2.55sq mtrs<br>16jobs   10.75sq mtr<br>2 jobs   4sq mtrs |  |
| Penyard                                                       | C1275 Bill Mills                                                      | LS Self Completed Works<br>(Vegetaion cut back) | 1                                                                                      |  |

## Bailey Lane End Fly Tip Collection

# B4234, Kerne Bridge Gully uncovered and cleared